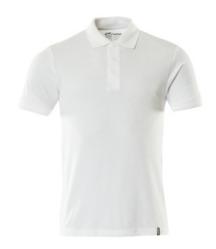

# 20683-787 Polo shirt

Premium - Modern fit MASCOT® CROSSOVER

| XS ONE | S ONE  | M ONE  | L   | XL  | 2XLONE | 3XLONE |
|--------|--------|--------|-----|-----|--------|--------|
|        |        |        | ONE | ONE |        |        |
| 4XLONE | 5XLONE | 6XLONE |     |     |        |        |

## **Technical info**

Premium. Modern fit. Buttoned placket. Ribbed collar and cuffs. Neckband.